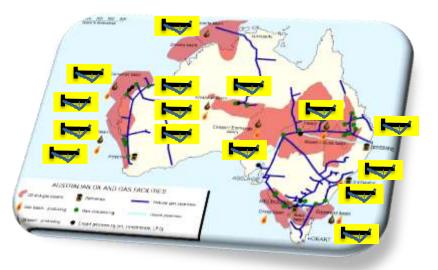

#### Break-even Curve for Oil & Gas Upstream

#### A Property Development Use Case

- Larger Corporations
  - Heavy Overheads
  - Need Constant Pipeline of Projects
  - Sequenced for Sustainable Growth
  - Replenishment of Pipeline
- "Fuel" Bank
  - Property Development → Land Bank
  - Oil & Gas → Oil and Gas Fields