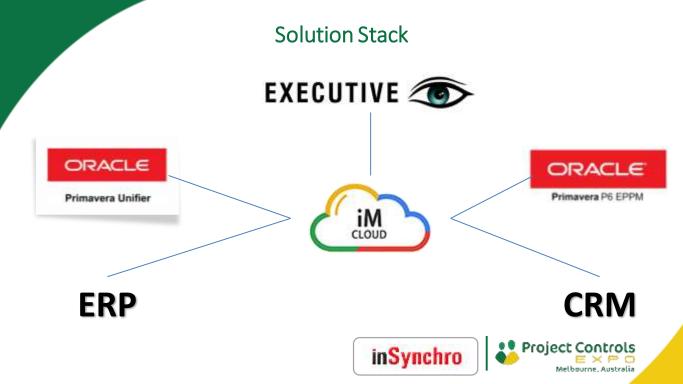

#### Solution Stack – P6, Unifier, BI Publisher

#### **Oracle Primavera Unifier**

- Workfilmen
- Cost Breakdown Structure
- Cost Sheet
- Cash Flows

#### Oracle Primavera BI Publisher

- Report Authoring
- Reporting via P6 and Unifier
- Custom Reporting.
- > Highly Formattable Reports

#### Oracle Primavera P6 EPPM

- WBS, Activities, Relationships,
- > Resource Assignments, Cost Loaded
- Scheduling Engine
- Baseline & Progress Updates
- Performance Analysis

#### Solution Highlights: Integration Manager (Cloud)