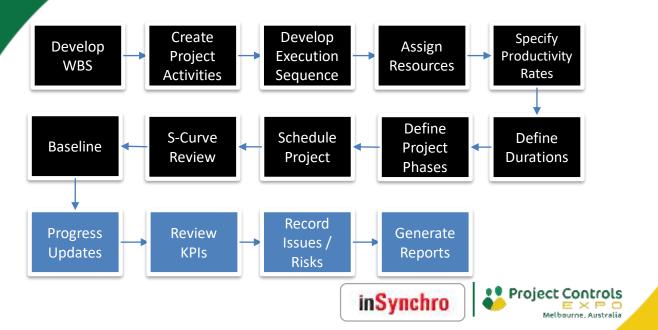

#### Project Controls Platform (Schedule)

#### Oracle Primavera P6 EPPM

- WBS, Activities, Relationships,
- > Resource Assignments, Cost Loaded
- Scheduling Engine
- Baseline & Progress Updates
- Performance Analysis