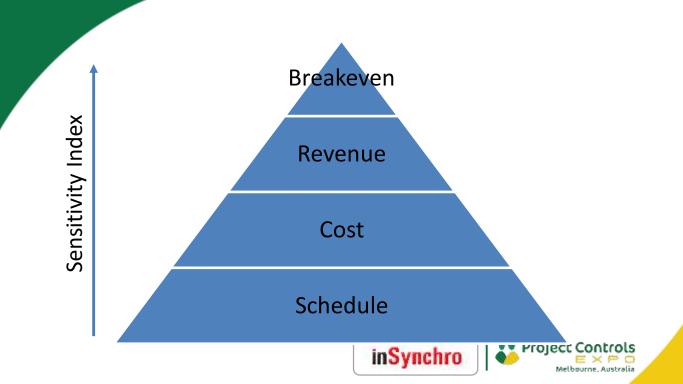

#### Break-even Curve for Oil & Gas Upstream

# Break-even Curve for Property Development

Cost

Revenue

Cost Revenue Melbourne, Australia

## What are the Challenges?

- Sensitivity / Confidentiality
  - Schedule Delay
    - 1<sup>st</sup> Oil / 1<sup>st</sup> Gas / Vacant Possession Date
    - Impacts: LAD, Breakeven Point, ROI, ...etc
  - Cost Overrun / Budget Shortfall
    - Poor Estimation, Plan with Revenue "Rolled-In"
    - Impacts: Source for "Bridging" Fund, LAD, Breakeven Point, ROI, ...etc
  - Revenue Shortfall
    - Poor Estimation, Bad Market
    - Impact: Loan Repayment, Breakeven Point, ROI, ...etc