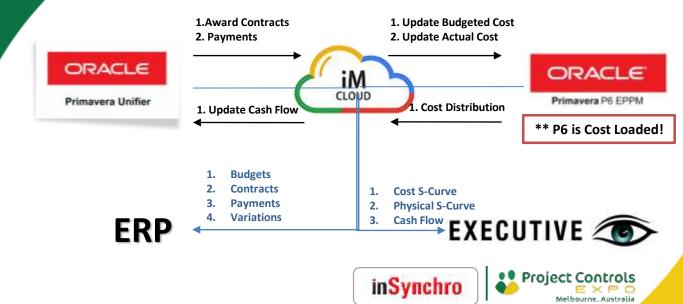

#### Solution Stack – P6, Unifier, BI Publisher

#### **Oracle Primavera Unifier**

- Workfilmen
- Cost Breakdown Structure
- Cost Sheet
- Cash Flows

#### Oracle Primavera BI Publisher

- Report Authoring
- Reporting via P6 and Unifier
- Custom Reporting.
- > Highly Formattable Reports

#### Oracle Primavera P6 EPPM

- WBS, Activities, Relationships,
- > Resource Assignments, Cost Loaded
- Scheduling Engine
- Baseline & Progress Updates
- Performance Analysis

#### Solution Highlights: Integration Manager (Cloud)