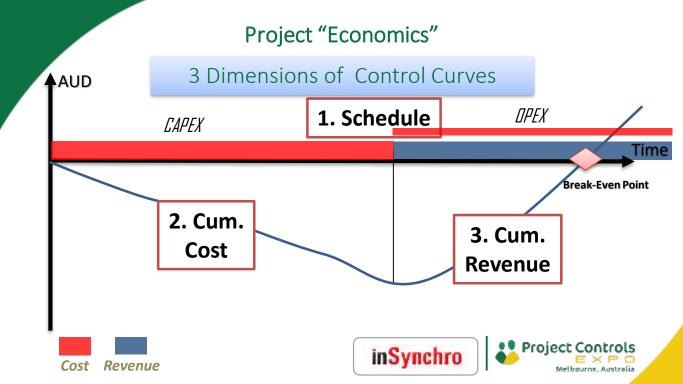

#### Companies need to:

- 1. Develop and Work a Business Plan
- 2. Make Money
- 3. Pay for Overheads
- 4. Make Profit
- 5. Grow

#### Break-even Curve for Oil & Gas Upstream

# Break-even Curve for Property Development

Cost

Revenue

Cost Revenue Melbourne, Australia